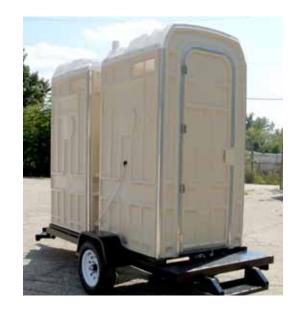

Mobil Stand a Lone Shower can be moved by hand, tractor or vehicle.

Water source can be a garden hose or a water tank.

Grey waste water can be a holding tank or approved run off.

Model 450TS Dual Shower Trailer Mounted