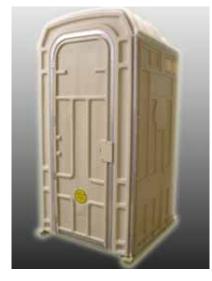

## Model SJS 139

Shower with Optional Dump Valve can be Plumbed into our 300 Gallon Holding Tank

Model SJS 139 Stand-A-Lone Shower Unit

The shower units can have hot water supplied from individual in-line heaters or a central hot water tank. The shower units can be placed inside a tent and used with a central hot water heater.

Portable Shower Drain

SJS 139 Dimensions 44" x 44" x 91"

www.portableshowers.com