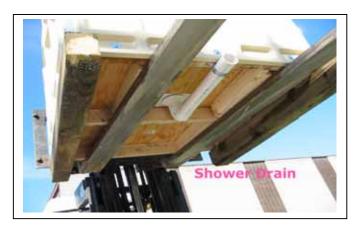

Portable Shower Drain

SJS 139 Dimensions 44" x 44" x 91"

www.portableshowers.com