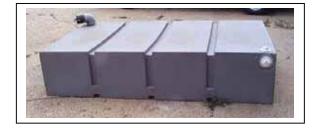

## www.portableshowers.com

In-line hot water heater available. Units can be plumbed to a central water heating system.

Options: In-line Water Heater Holding Tank

300 GALLON HOLDING TANK 84" Long x 48" Wide x 18" High