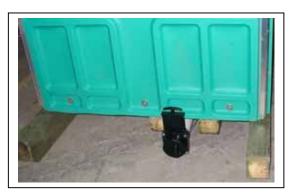

Portable Shower Drain

SJS 139 Dimensions 44" x 44" x 91"

www.portableshowers.com