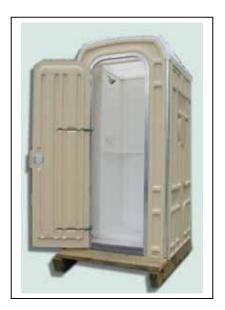

## Toilets.com - Porta John®

Stand-A-Lone Shower Unit www.portableshowers.com

## Model SJS 139

Shower with Optional Dump Valve can be Plumbed into our 300 Gallon Holding Tank

Model SJS 139 Stand-A-Lone Shower Unit

The shower units can have hot water supplied from individual in-line heaters or a central hot water tank. The shower units can be placed inside a tent and used with a central hot water heater.